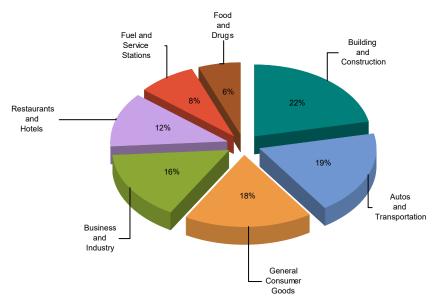

## **MAJOR INDUSTRY GROUPS**

| Major Industry Group      | Count | <u>2Q21</u> | <u>2Q20</u> | \$ Change | % Change |
|---------------------------|-------|-------------|-------------|-----------|----------|
| Building and Construction | 365   | 77,433      | 63,595      | 13,838    | 21.8%    |
| Autos and Transportation  | 595   | 67,259      | 47,360      | 19,900    | 42.0%    |
| General Consumer Goods    | 2,022 | 63,924      | 42,752      | 21,171    | 49.5%    |
| Business and Industry     | 3,009 | 55,924      | 48,959      | 6,965     | 14.2%    |
| Restaurants and Hotels    | 119   | 43,976      | 26,099      | 17,877    | 68.5%    |
| Fuel and Service Stations | 66    | 28,935      | 16,875      | 12,060    | 71.5%    |
| Food and Drugs            | 93    | 20,519      | 17,790      | 2,729     | 15.3%    |
| Transfers & Unidentified  | 1,526 | 4,239       | 2,690       | 1,549     | 57.6%    |
| State and County Pools    | -     | 0           | 0           | 0         | -N/A-    |
| Total                     | 7,795 | 362,209     | 266,120     | 96,089    | 36.1%    |

## 2Q21 Percent of Total