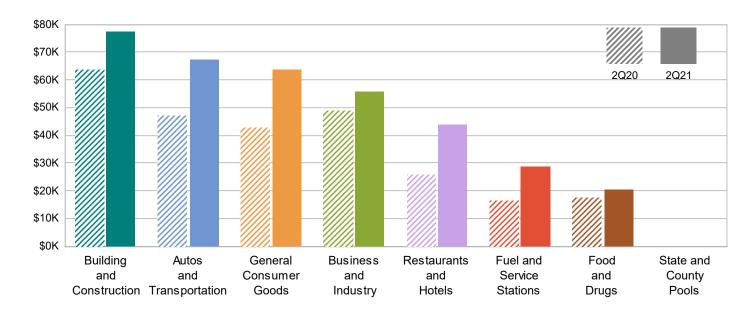

## **MAJOR INDUSTRY GROUPS**

| Major Industry Group      | Count | <u>2Q21</u> | <u>2Q20</u> | \$ Change | % Change |
|---------------------------|-------|-------------|-------------|-----------|----------|
| Building and Construction | 365   | 77,433      | 63,595      | 13,838    | 21.8%    |
| Autos and Transportation  | 595   | 67,259      | 47,360      | 19,900    | 42.0%    |
| General Consumer Goods    | 2,022 | 63,924      | 42,752      | 21,171    | 49.5%    |
| Business and Industry     | 3,009 | 55,924      | 48,959      | 6,965     | 14.2%    |
| Restaurants and Hotels    | 119   | 43,976      | 26,099      | 17,877    | 68.5%    |
| Fuel and Service Stations | 66    | 28,935      | 16,875      | 12,060    | 71.5%    |
| Food and Drugs            | 93    | 20,519      | 17,790      | 2,729     | 15.3%    |
| Transfers & Unidentified  | 1,526 | 4,239       | 2,690       | 1,549     | 57.6%    |
| State and County Pools    | -     | 0           | 0           | 0         | -N/A-    |
| Total                     | 7,795 | 362,209     | 266,120     | 96,089    | 36.1%    |

## 2Q20 Compared To 2Q21